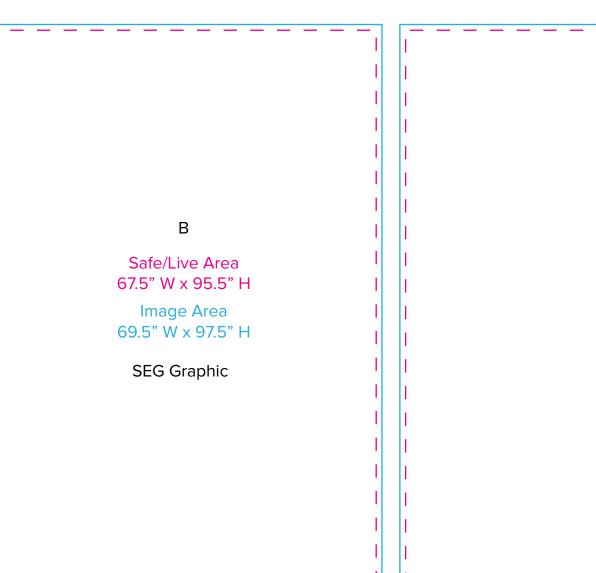

Graphic Template 10 x 20 Inline Exhibit SEG Wall Graphics, Sintra Header Graphic

С Safe/Live Area 93.8" W x 95.5" H Image Area 95.8" W x 97.5" H SEG Graphic

NOTE: All Raster Art (jpg, tiff,psd, png, etc.) must be at least 100 dpi at print size.