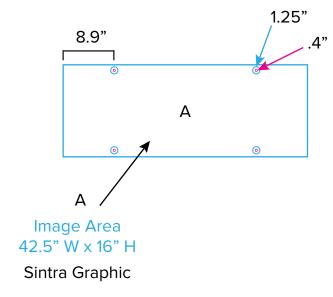

Standard kits are often customized. Please check with Customer Service to ensure that this template matches your specific job.

Page 1 1.2019

Graphic Template
Reception Counter
SINTRA Graphic Option

Image Area 41.6" W x 34.9" H

Sintra Graphic

1/4" of graphic perimeter is hidden by extrusion

NOTE: All Raster Art (jpg, tiff,psd, png, etc.) must be at least 100 dpi at print size.

Standard kits are often customized. Please check with Customer Service to ensure that this template matches your specific job.