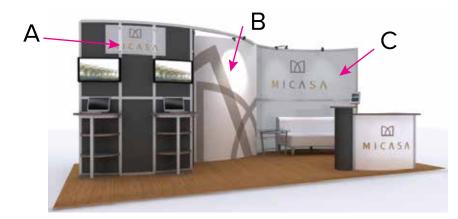

Graphic Template 10 x 20 Inline Exhibit SEG Wall Graphics, Sintra Header Graphic

С Safe/Live Area 93.8" W x 95.5" H Image Area 95.8" W x 97.5" H SEG Graphic

NOTE: All Raster Art (jpg, tiff,psd, png, etc.) must be at least 100 dpi at print size.