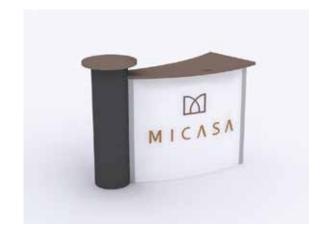

Standard kits are often customized. Please check with Customer Service to ensure that this template matches your specific job.

Page 1 1.2019

Graphic Template
Reception Counter
SINTRA Graphic Option

Image Area 41.6" W x 34.9" H

Sintra Graphic

1/4" of graphic perimeter is hidden by extrusion

NOTE: All Raster Art (jpg, tiff,psd, png, etc.) must be at least 100 dpi at print size.

Standard kits are often customized. Please check with Customer Service to ensure that this template matches your specific job.

## MOD-1289

Graphic Template Reception Counter SEG Graphic Option

NOTE: All Raster Art (jpg, tiff,psd, png, etc.) must be at least 100 dpi at print size. Standard kits are often customized. Please check with Customer Service to ensure that this template matches your specific job.