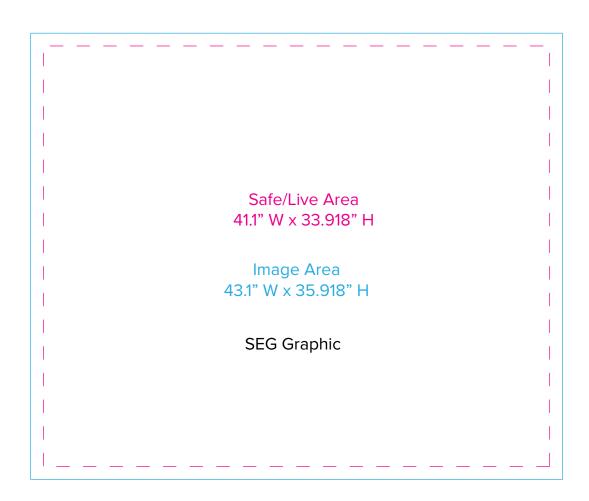

## MOD-1289

Graphic Template Reception Counter SEG Graphic Option

NOTE: All Raster Art (jpg, tiff,psd, png, etc.) must be at least 100 dpi at print size. Standard kits are often customized. Please check with Customer Service to ensure that this template matches your specific job.